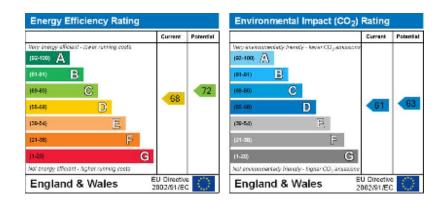

#### **Additional Information**

**Entrance Hall :** (Split level), Fuse board, ceiling lights, storage heater and power point.

**Bedroom 1:** Front aspect double-glazed window, ceiling light, power points, wall-mounted heater, fitted wardrobes with sliding doors.

**Bedroom 2:** Front aspect double-glazed window, ceiling spotlight cluster, wall-mounted heater, wardrobe with sliding doors, power points.

**Bathroom:** Ceiling light, extractor fan, three piece white suite comprising pedestal hand basin, bath with mixer tap and shower attachment, shower curtain and rail, close coupled w.c., wall mounted fan heater, part tiled walls, door to airing cupboard with slatted shelves.

**Sitting / Dining Room:** Front aspect double glazed window, ceiling lights, storage heater, power points, tv point.

**Kitchen:** Ceiling spotlights, a range of white eye and low level units, worksurfaces, inset four ring hob and oven below with extractor fan above. Tiled splashbacks, power points, space for fridge freezer, space and plumbing for washing machine. Wall mounted fan heater, one and a half bowl sink with mixer tap.