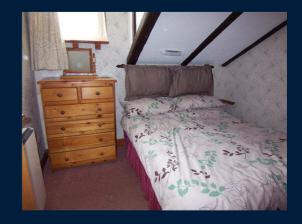

## FIRST FLOOR

Stairs to landing. Loft access. Cupboard with hot water tank.

**BEDROOM ONE (front facing) 9' 1" (2.77m) x 7' 9"** (2.36m) (part sloping ceiling) Night store heater.

BEDROOM TWO (front facing) 11' 5" (3.48m) x 5' 10" (1.78m) (part sloping ceiling)

Built-in cupboard. Night store heater.