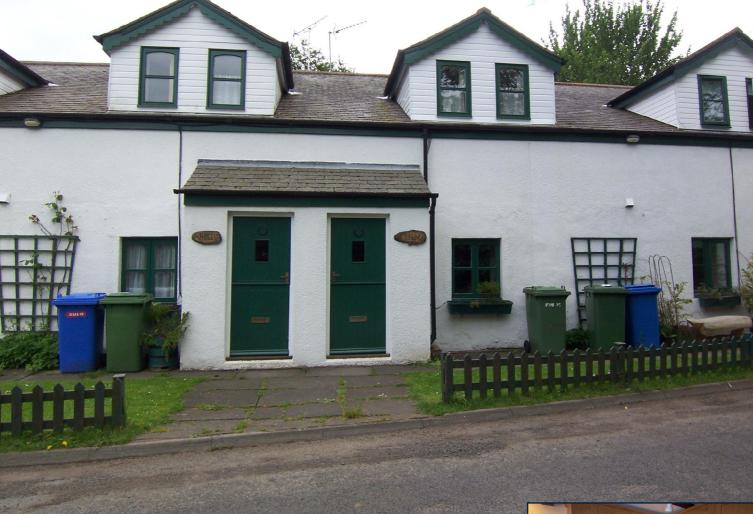

Lilac Cottage The Village, Dunstan

- Terraced cottage
- Ideal holiday let
- Two bedrooms
- Night store heating
- Double glazing
- Small front garden

## Lilac Cottage, The Village, Dunstan, Northumberland NE66 3SZ

Compact holiday accommodation close to the coast in a small hamlet with public house and restaurant. Ideally suited for holiday letting purposes with ground floor accommodation extending to entrance lobby, open plan sitting/ dining/ kitchen, two bedrooms and bathroom. Night storage heating and double glazing included. Dunstan is close to the well known village of Craster which has a working harbour and traditional kipper smokery. The National Trust coastline links up with Dunstanburgh Castle and the sandy beaches of Embleton and Newton, giving excellent tourist opportunities. Alnwick is approximately 7 miles distant with a good range of day to day shopping facilities and specialist retail outlets. An ideal investment opportunity.

### OUTSIDE

Small front garden.

Agents note: Furniture and contants available extra by negotiation.