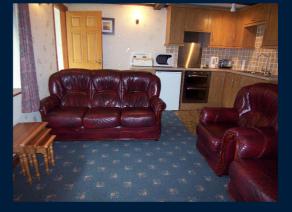

## SITTING ROOM/ DINING ROOM/ KITCHEN (front facing) 15' 1" (4.6m) x 12' 11" (3.94m)

A good open plan room with fitted kitchen to the rear comprising wall and base units with stainless steel sink and mixer tap. Integral washing machine. Electric hob and oven. Built-in storage cupboard. Understairs cupboard. Telephone and T.V. points. Two night store heaters. Stairs to first floor.