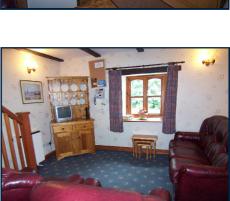

## SITTING ROOM/ DINING ROOM/ KITCHEN (front facing) 15' 1" (4.6m) x 12' 11" (3.94m)

A good open plan room with fitted kitchen to the rear comprising wall and base units with stainless steel sink and mixer tap. Integral washing machine. Electric hob and oven. Built-in storage cupboard. Understairs cupboard. Telephone and T.V. points. Two night store heaters. Stairs to first floor.