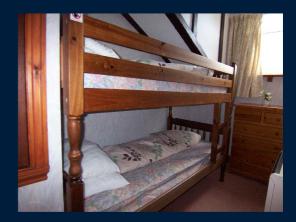

## FIRST FLOOR

Stairs to landing. Loft access. Cupboard with hot water tank.

**BEDROOM ONE (front facing) 9' 1" (2.77m) x 7' 9"** (2.36m) (part sloping ceiling) Night store heater.

BEDROOM TWO (front facing) 11' 5" (3.48m) x 5' 10" (1.78m) (part sloping ceiling)

Built-in cupboard. Night store heater.