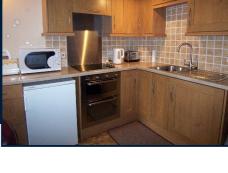

## SITTING ROOM/ DINING ROOM/ KITCHEN (front facing) 15' 1" (4.6m) x 12' 11" (3.94m)

A good open plan room with fitted kitchen to the rear comprising wall and base units with stainless steel sink and mixer tap. Integral washing machine. Electric hob and oven. Built-in storage cupboard. Understairs cupboard. Telephone and T.V. points. Two night store heaters. Stairs to first floor.