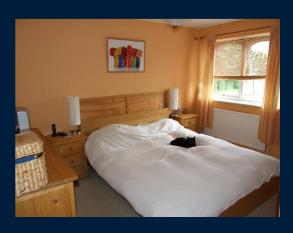

#### **BEDROOM ONE** 11'6 x 12'3 (3.51m x 3.73m)

Double glazed window to front and a radiator.

### **BEDROOM TWO** 11'0 x 8'11 plus doorway (3.35m x 2.72m)

Double glazed window to rear, built in cupboard, access to roof space and a radiator.

#### **BEDROOM THREE** 14'11 x 8'6 (4.55m x 2.59m)

Double glazed window to front, access to roof space via loft ladder and a radiator.

#### **BEDROOM FOUR** 8'7 x 5'0 (2.62m x 1.52m)

A radiator.