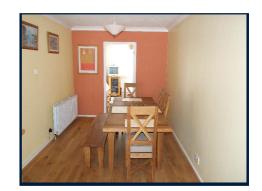

#### **DINING ROOM** 10'7 x 8'4 (3.22m x 2.54m)

With coving to ceiling, hardwood flooring and a double radiator.