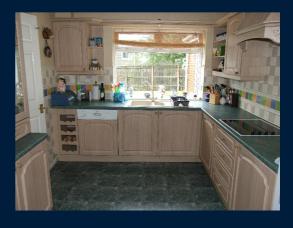

#### **KITCHEN** 10'6 x 9'3 (3.20m x 2.82m)

Fitted with a range of wall & base units, one and a half bowl sink unit, built in electric oven, integral dishwasher, built in electric hob, part tiled walls, tiled floor and a double glazed window to rear.