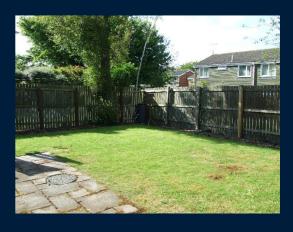

#### **EXTERNALLY**

The front garden is laid mainly to lawn with a block paved double width driveway. The rear garden is laid mainly to lawn with a patio, fenced boundaries.