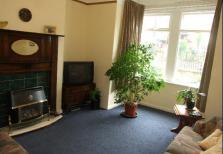

#### Lounge 15'4 x 12'10 (4.67 x 3.91)

Double glazed bay window to front; gas central heating radiator; gas fire with tiled inset, hearth and feature surround; coving to ceiling; ceiling rose