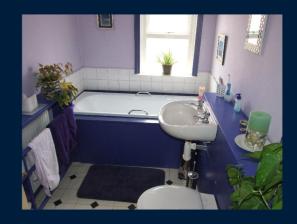

#### Bathroom w/c

Three piece bathroom suite comprising low level w/c, wash hand basin and bath. Tiled splash back to walls; double glazed window to rear; gas central heating radiator.