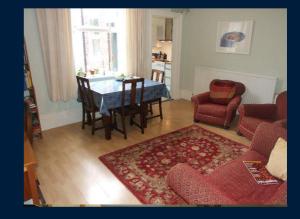

#### Dining room 15'0 x 12'3 (457 x 3.73)

Double glazed window to rear; gas central heating radiator; wood laminate flooring; coving to ceiling; ceiling rose.