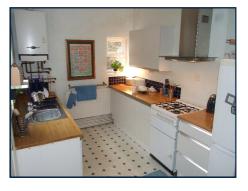

#### Kitchen 11'5 x 7'9 (3.48 x 2.36)

Fitted with a range of wall and floor units with complimenting work surfaces; stainless steel sink with drainer unit; gas cooker point; stainless steel extractor hood; tiled splash back to walls; wall mounted combination boiler; two double glazed windows; gas central heating radiator.