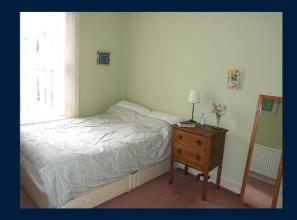

#### Bedroom one 13'1 x 8'3 (3.99 x 2.52)

Double glazed window to front; gas central heating radiator; built in wardrobe set into alcove.

#### Bedroom two 11'4 x 11'1 (3.45 x 3.38)

Double glazed window to rear; gas central heating radiator.

#### Bedroom three 16'0 x 7'5

Double glazed window to front; gas central heating radiator; wood laminate floor.